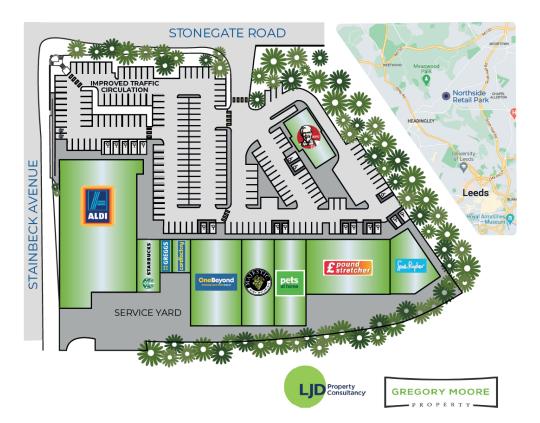

1 November 2024

Leeds, Meanwood, Northside Retail Park, Unit 2A.

Card Factory have opened a new store in the former Barnardo's unit

of about 1,050 sq ft.

Three fascias have opened in the last 4 weeks at the end of 10 months of building works, including roof-repairs and car park resurfacing. The right-hand side of the terrace has been transformed.

Starbucks took the new 2,220 sq ft unit created by the extension of Aldi and started trading on 4 October.

Aldi re-opened the day before Card Factory in their larger store of about 19,250 sq ft.

One Beyond opened in February 2023.

Gregory Moore Property, and Linda Davies of LJD Consultancy acted for the landlords CBRE Investment Management. Card Factory were advised by Morgan Williams.

March 2022

October 2024