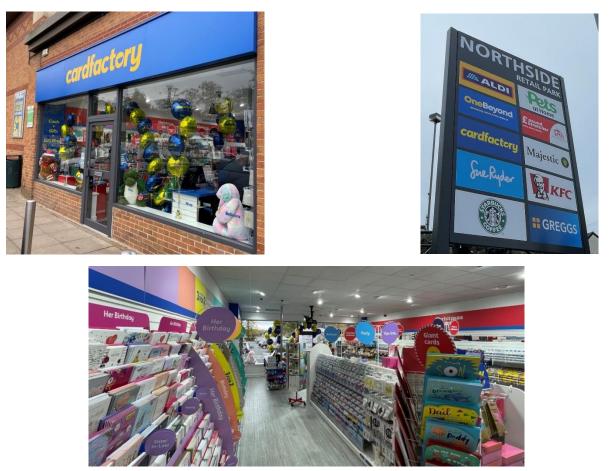

1 November 2024

Leeds, Meanwood, Northside Retail Park, Unit 2A.

Card Factory have opened a new store in the former Barnardo's unit

of about 1,050 sq ft.

Three fascias have opened in the last 4 weeks at the end of 10 months of building works, including roof-repairs and car park resurfacing. The right-hand side of the terrace has been transformed.

Starbucks took the new 2,220 sq ft unit created by the extension of Aldi and started trading on 4 October.

Aldi re-opened the day before Card Factory in their larger store of about 19,250 sq ft.

One Beyond opened in February 2023.