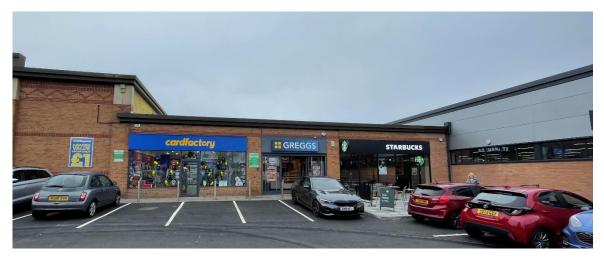

1 November 2024

Leeds, Meanwood, Northside Retail Park, Unit 2A.

Card Factory have opened a new store in the former Barnardo's unit

of about 1,050 sq ft.

Three fascias have opened in the last 4 weeks at the end of 10 months of building works, including roof-repairs and car park resurfacing. The right-hand side of the terrace has been transformed.

Starbucks took the new 2,220 sq ft unit created by the extension of Aldi and started trading on 4 October.

Aldi re-opened the day before Card Factory in their larger store of about 19,250 sq ft.

One Beyond opened in February 2023.