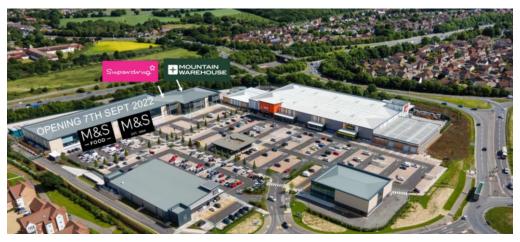

15 August 2022

Colchester, Tollgate, Stane Retail Park

## an(())ar

Mountain Warehouse have exchanged an unconditional Agreement for Lease on the 10,140 sq ft Unit A5 adjoining M&S and Superdrug. Mountain Warehouse started fitting out on 15 August. M&S will open on Wednesday 7 September, followed by Superdrug and Mountain Warehouse who expect to open in the week ending 23 September. Mountain Warehouse closed their store in the high street in spring 2020.

Superdrug to be on the left and Mountain Warehouse in the middle.