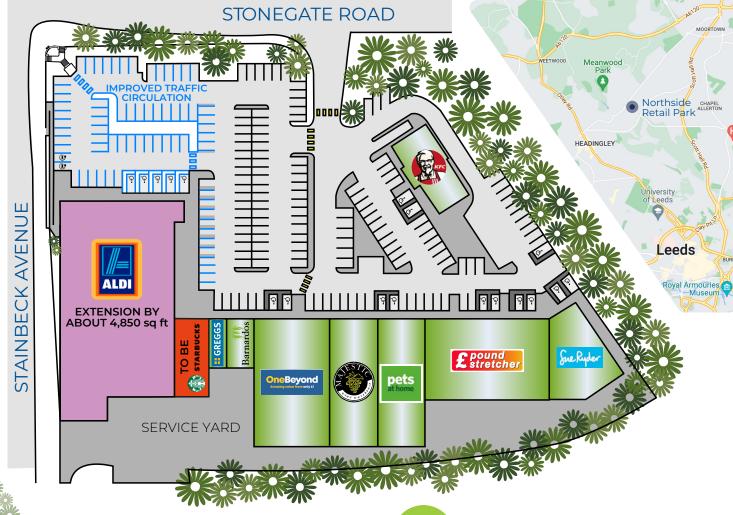

## LEEDS, NORTHSIDE RETAIL PARK

| SUBJECT TO PLANNING             |                 |                         |
|---------------------------------|-----------------|-------------------------|
| UNIT                            | TENANT          | SQ FT                   |
| 1 EXTENDED                      | Aldi            | 19,250                  |
| 2c reconfigured                 | To Be Starbucks | 2,188                   |
| 2b                              | Greggs          | 730                     |
| 2a                              | Barnados        | 1,050                   |
| 3                               | One Beyond      | 8,020<br>plus mezzanine |
| 4                               | KFC             | 2,550                   |
| 5a                              | Majestic Wine   | 5,000                   |
| 5b                              | Pets at Home    | 5,000                   |
| 6                               | Poundstretcher  | 8,050                   |
| 7                               | Sue Ryder       | 3,940                   |
| TOTAL<br>FOLLOWING<br>EXTENSION |                 | 56,165                  |

## Existing (January 2023)

Extension - Planning permission granted in July 2022 to extend Aldi and reconfigure Unit 2C

Timescale - Work started in January 2024 with the extended Aldi to open in October/early November 2024 after a short re-fitting period. Starbucks to open by October 2024.