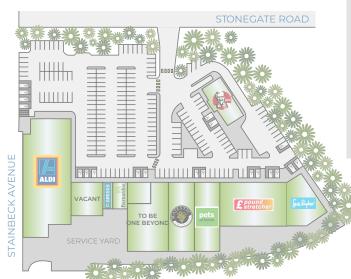

## LEEDS, NORTHSIDE RETAIL PARK

| SUBJECT TO PLANNING             |                 |                         |
|---------------------------------|-----------------|-------------------------|
| UNIT                            | TENANT          | SQ FT                   |
| 1 EXTENDED                      | Aldi            | 19,250                  |
| 2c reconfigured                 | To Be Starbucks | 2,188                   |
| 2b                              | Greggs          | 730                     |
| 2a                              | Barnados        | 1,050                   |
| 3                               | One Beyond      | 8,020<br>plus mezzanine |
| 4                               | KFC             | 2,550                   |
| 5a                              | Majestic Wine   | 5,000                   |
| 5b                              | Pets at Home    | 5,000                   |
| 6                               | Poundstretcher  | 8,050                   |
| 7                               | Sue Ryder       | 3,940                   |
| TOTAL<br>FOLLOWING<br>EXTENSION |                 | 56,165                  |

## Existing (January 2023)

Extension - Planning permission granted in July 2022 to extend Aldi and reconfigure Unit 2C

Timescale - Work started in January 2024 with the extended Aldi to open in October/early November 2024 after a short re-fitting period. Starbucks to open by October 2024.