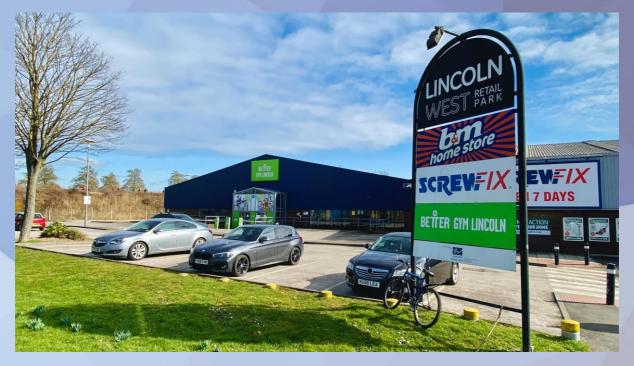

#### **LOCATION**

Lincoln is a cathedral city and is the major retailing, commercial and administrative centre for the County of Lincolnshire.

Lincoln West Retail Park is located a little over 1 mile south of Lincoln City Centre fronting Tritton Road, providing 140 car parking spaces (max. 2 hours free parking) and a tenant line up of **Screwfix**, **B&M** and **Claytons Furniture Superstore**.

### **DESCRIPTION**

Stand-alone, pitched-roof retail warehouse fitted as a gym, having previously been occupied by Better Gym. Click <u>HERE.</u> for video of internal condition.