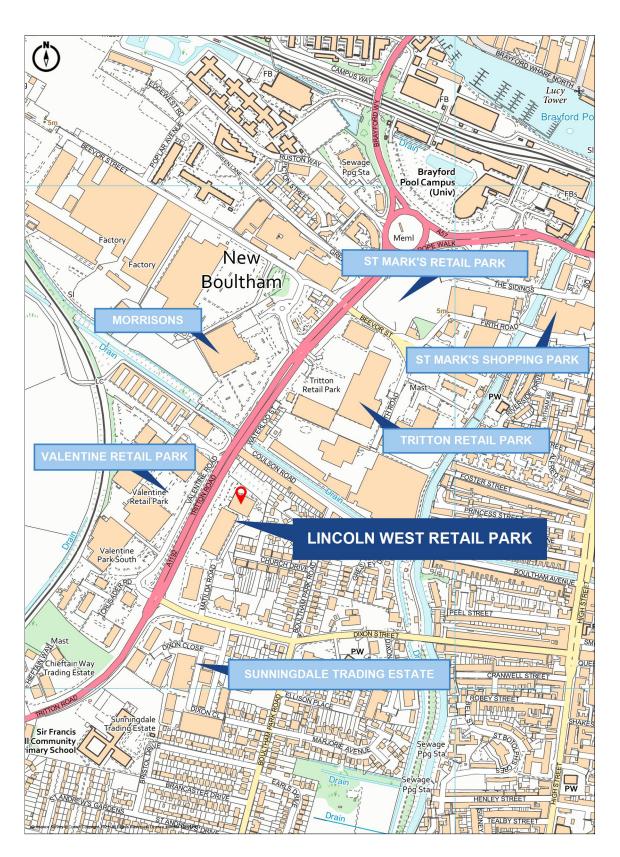

Lincoln West Retail Park is at the heart of the main out of town retail and trade counter provision situated opposite Valentine Retail Park (Next, DFS, TK Maxx, ASDA Living etc.); 250m south of Tritton Retail Park (Currys/PC World, Home Bargains, Halfords etc.); 250m north of Sunningdale Trading Estate (Jump Inc., Toolstation, Tile Giant etc.).