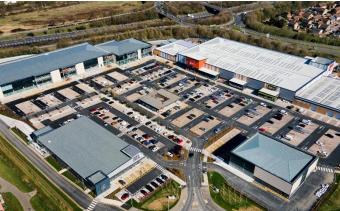

## 18 May 2022

Colchester, Stane Retail Park was on the shortlist of the 2022 RICS Awards for the best Commercial Development, and is now in the Finals to be held on 21 October, having been awarded the prize for the East of England.

## East of England - Stane Retail Park nominated by The Churchmanor Estates Company

The newly constructed park comprises 173,000 sq. ft (ground floor) retail space with considerable community benefits. Confirmed occupiers include B&Q, Aldi, M&S, Greggs, Cook and Mountain Warehouse. The Park is exceptionally well designed, of very high quality, fully landscaped, and has been delivered despite national economic challenges relating to the ever-changing retail market, Brexit, and the Covid-19 pandemic.

Judges' comments - This scheme harnesses the changing retail world, whilst taking into consideration within its design, its surroundings, through low environmental impact materials, rainwater harvesting and EV charging for cycles.